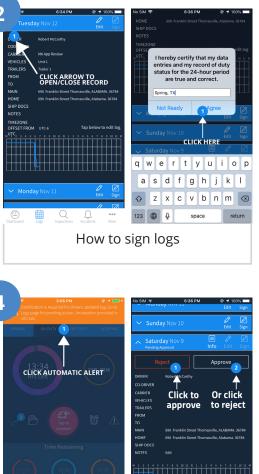

# ARE YOU ROAD READY?

THE FLEET LOCATE ELD ROADSIDE INSPECTION GUIDE WILL HELP YOU ON YOUR WAY.





Online

supportdesk@eldmandate.biz



Sales Phone Number 1-800-601-4511

# FLEET LOCATE ELD ROADSIDE INSPECTION GUIDE



## HOW TO SET UP YOUR ELD



#### DASHBOARD & DAILY LOGS





HOW TO TRANSFER ERODS





### **USING DAILY LOGS**





#### Accept unidentified logs/fleet manager

#### How to report malfunctions and recordkeeping procedures

- Note the malfunction of the ELD and provide written notice of the malfunction to the motor carrier within 24 hours
- Reconstruct the record of duty status for the current 24-hour period and the previous 7 consecutive days, and record the records of duty status on graphgrid paper logs
- 3. Continue to manually prepare a record of duty status until the ELD is serviced and brought back into compliance
- 4. Compliance Malfunction Codes:• PWCM Power
  - ESCM Engine Synchronization
  - TCM Timing
  - PCM Positioning
  - DRCM Data Recording
  - DTCM Data Transfer
  - O Other.

| Vehicle # :          | MM/DD/YY :         |   | Drive<br>State |
|----------------------|--------------------|