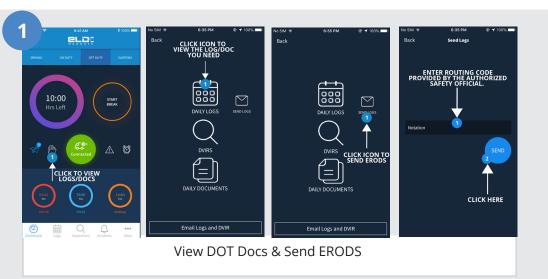

# ARE YOU ROAD READY?

THE FLEET LOCATE ELD ROADSIDE INSPECTION GUIDE WILL HELP YOU ON YOUR WAY.





Online

supportdesk@eldmandate.biz



Sales Phone Number 1-800-601-4511

# FLEET LOCATE ELD ROADSIDE INSPECTION GUIDE



## HOW TO SET UP YOUR ELD



#### DASHBOARD & DAILY LOGS





HOW TO TRANSFER ERODS





### **USING DAILY LOGS**





#### Accept unidentified logs/fleet manager

#### How to report malfunctions and recordkeeping procedures

- Note the malfunction of the ELD and provide written notice of the malfunction to the motor carrier within 24 hours
- Reconstruct the record of duty status for the current 24-hour period and the previous 7 consecutive days, and record the records of duty status on graphgrid paper logs
- 3. Continue to manually prepare a record of duty status until the ELD is serviced and brought back into compliance
- 4. Compliance Malfunction Codes:• PWCM Power
  - ESCM Engine Synchronization
  - TCM Timing
  - PCM Positioning
  - DRCM Data Recording
  - DTCM Data Transfer
  - O Other.

| Vehicle # :          | MM/DD/YY :         |   | Drive<br>State |
|------------