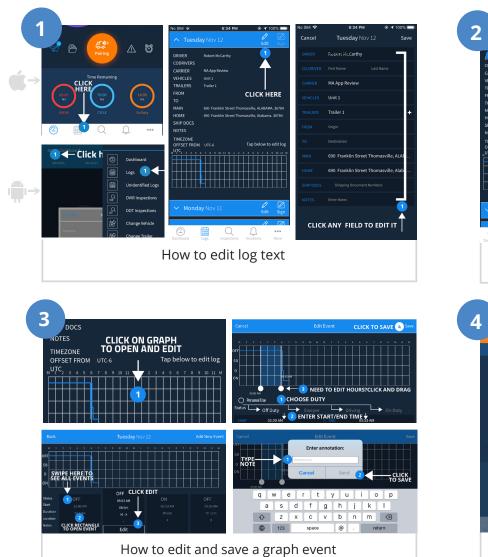

# ARE YOU ROAD READY?

THE FLEET LOCATE ELD ROADSIDE INSPECTION GUIDE WILL HELP YOU ON YOUR WAY.





Online

supportdesk@eldmandate.biz



Sales Phone Number 1-800-601-4511

# FLEET LOCATE ELD ROADSIDE INSPECTION GUIDE



## HOW TO SET UP YOUR ELD



#### DASHBOARD & DAILY LOGS





HOW TO TRANSFER ERODS





### **USING DAILY LOGS**





#### Accept unidentified logs/fleet manager

#### How to report malfunctions and recordkeeping procedures

- Note the malfunction of the ELD and provide written notice of the malfunction to the motor carrier within 24 hours
- Reconstruct the record of duty status for the current 24-hour period and the previous 7 consecutive days, and record the records of duty status on graphgrid paper logs
- 3. Continue to manually prepare a record of duty status until the ELD is serviced and brought back into compliance
- 4. Compliance Malfunction Codes:• PWCM Power
  - ESCM Engine Synchronization
  - TCM Timing
  - PCM Positioning
  - DRCM Data Recording
  - DTCM Data Transfer
  - O Other.

| Vehicle # :          | MM/DD/YY :         |   | Drive<br>State |
|----------------------|-------------------