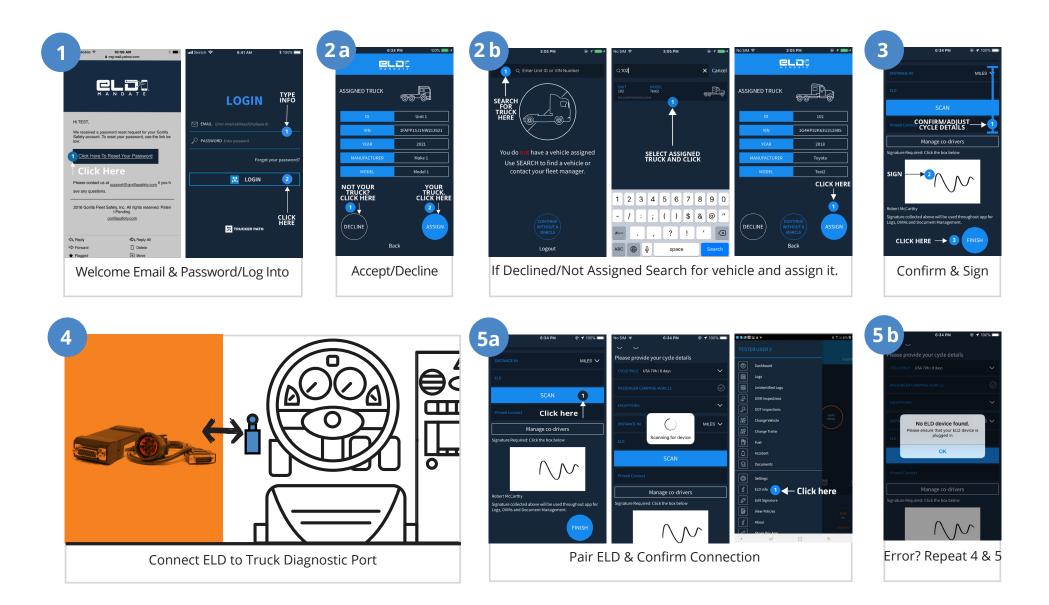

# ARE YOU ROAD READY?

THE FLEET LOCATE ELD ROADSIDE INSPECTION GUIDE WILL HELP YOU ON YOUR WAY.





Online

supportdesk@eldmandate.biz



Sales Phone Number 1-800-601-4511

# FLEET LOCATE ELD ROADSIDE INSPECTION GUIDE



## HOW TO SET UP YOUR ELD



#### DASHBOARD & DAILY LOGS





HOW TO TRANSFER ERODS





### **USING DAILY LOGS**





#### Accept unidentified logs/fleet manager

#### How to report malfunctions and recordkeeping procedures

- Note the malfunction of the ELD and provide written notice of the malfunction to the motor carrier within 24 hours
- Reconstruct the record of duty status for the current 24-hour period and the previous 7 consecutive days, and record the records of duty status on graphgrid paper logs
- 3. Continue to manually prepare a record of duty status until the ELD is serviced and brought back into compliance
- 4. Compliance Malfunction Codes:• PWCM Power
  - ESCM Engine Synchronization
  - TCM Timing
  - PCM Positioning
  - DRCM Data Recording
  - DTCM Data Transfer
  - O Other.

| Vehicle # :