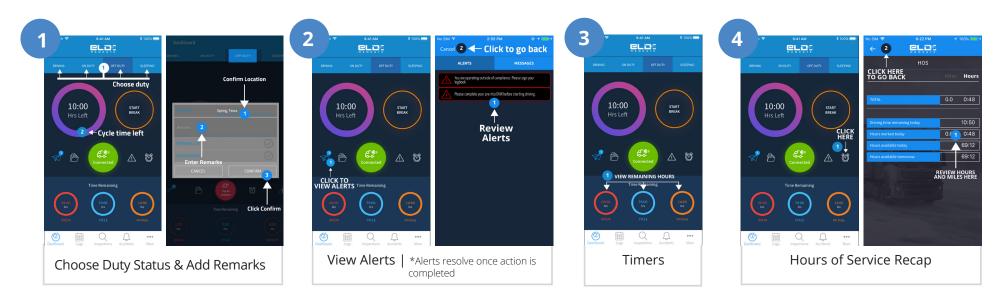

# ARE YOU ROAD READY?

THE FLEET LOCATE ELD ROADSIDE INSPECTION GUIDE WILL HELP YOU ON YOUR WAY.





Online

supportdesk@eldmandate.biz



Sales Phone Number 1-800-601-4511

# FLEET LOCATE ELD ROADSIDE INSPECTION GUIDE



## HOW TO SET UP YOUR ELD



#### DASHBOARD & DAILY LOGS





HOW TO TRANSFER ERODS





### **USING DAILY LOGS**





#### Accept unidentified logs/fleet manager

#### How to report malfunctions and recordkeeping procedures

- Note the malfunction of the ELD and provide written notice of the malfunction to the motor carrier within 24 hours
- Reconstruct the record of duty status for the current 24-hour period and the previous 7 consecutive days, and record the records of duty status on graphgrid paper logs
- 3. Continue to manually prepare a record of duty status until the ELD is serviced and brought back into compliance
- 4. Compliance Malfunction Codes:• PWCM Power
  - ESCM Engine Synchronization
  - TCM Timing
  - PCM Positioning
  - DRCM Data Recording
  - DTCM Data Transfer
  - O Other.

| Vehicle # :          | MM/DD/YY :         |   | Drive