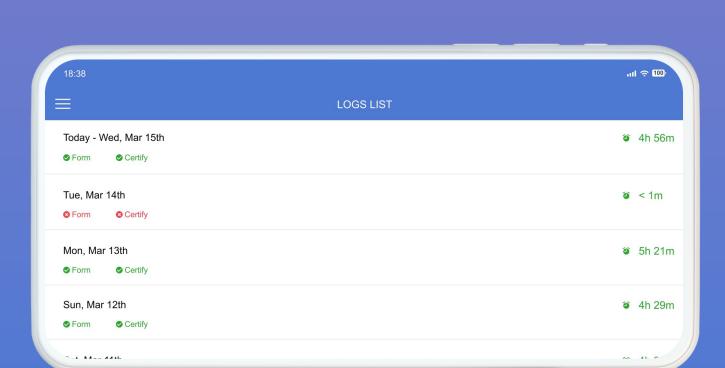

### Driver's Status

Go to the Main Menu and then to Status to view the following data:

DRIVE SHIFT 10:56 10:28

07:55 69:02

#### Shift:

Displays the remaining hours on your current shift.

#### Driving Time:

Calculates the remaining driving time for the current shift.

#### **Off-Duty and Breaks:**

Displays the required off-duty and break time.