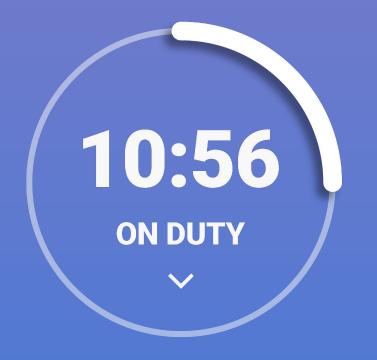

## Manage Log

To insert past duty status for any of the past fourteen days:

Today - Tue, Jul 12th 34m Form Certify Monday, Jul 11th Go to the Main Menu and tap on Logs. Certify < 1m
</p> Form Sunday, Jul 10th Choose a date for the log. Certify ✓ < 1m
</p> Form Saturday, Jul 9th Tap on the plus icon and input the log data. Certify < 1m
</p> Form Friday, Jul 8th Tap Save and the past duty status will be inserted. 8h Certify 41m ✓ Form \* driving time cannot be Thursday, Jul 7th modified 7h ✓ Form Certify 51m