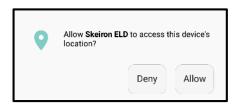

1.-Please start by setting up a new BOL and assign the proper driver's\*profile on the included Skeiron TMS© software.

- \* 2 drivers can be set up to one BOL if 'Team Driver' option is selected.
- **2.-**To start tracking your e-log for current haulage please open the Skeiron ELD® app in your Android device. When 'Allow Skeiron ELD to access this device's location?' option appear please choose 'Allow'.