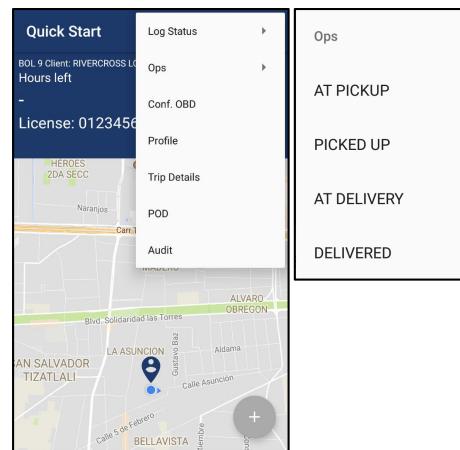

**4.-** Skeiron ELD© app will now start to track all FMCSA required fields every 15min\*. You can use the main menu option OPS in order to send back formation to dispatch such as 'AT PICK UP' and 'DELIVERED'.

<sup>\*</sup>First Log-in users will start with fresh hours.

**5.-** To change your HOS status please use the 'Log Status' option at the main menu. On-display timers will adjust accordingly to your input.

**6.-** In order to share your current log with a DOT officer please use the 'Audit' option. Introduce the proper email address and select 'SEND'. This will automatically forward current BOL HOS status to the selected receiver.

7.-3 Month and 6 Month audits can be send to the selected emails in the included Skeiron TMS© Driver's dashboard menu.

8.-Conf. OBD option at Main Menu will allow you to re-synchronize and reset your J1939 Skeiron-provided device.

9.-Profile and Trip Details options at Main Menu will show driver's and BOL general information respectively.

10.-In order to provide photographic evidence from Hard Copy POD please use the Callo Puhi 18/12 V pollets