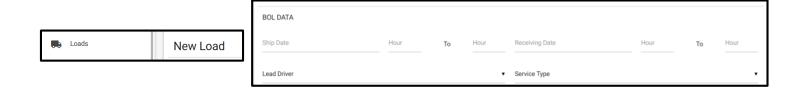

1.-Please start by setting up a new BOL and assign the proper driver's\*profile on the included Skeiron TMS© software.

- \* 2 drivers can be set up to one BOL if 'Team Driver' option is selected.
- **2.-**To start tracking your e-log for current haulage please open the Skeiron ELD® app in your Android device. When 'Allow Skeiron ELD to access this device's location?' option appear please choose 'Allow'.