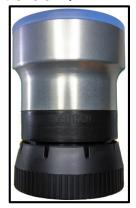

## QUICK START

**IMPORTANT:** Before commencing please make sure your J1939 Skeiron-provided device is properly linked to your truck's On-Board Diagnosis Computer as well as your Android device (Via Bluetooth).

7.-3 Month and 6 Month audits can be send to the selected emails in the included Skeiron TMS© Driver's dashboard menu.

8.-Conf. OBD option at Main Menu will allow you to re-synchronize and reset your J1939 Skeiron-provided device.