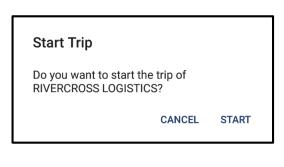

**3.-**The Log-in screen will appear. Please use your company's email and password to access the driver's assigned BOL's. These will show from oldest to newest designation. Please select the BOL you wish your ELD to Log-track.