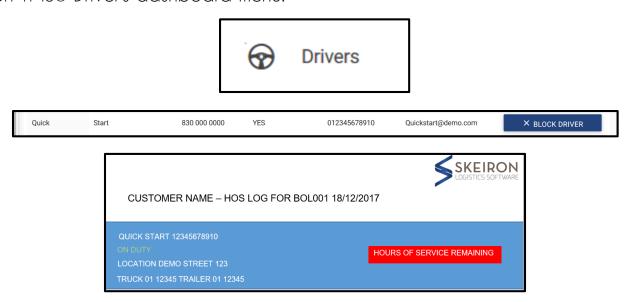

7.-3 Month and 6 Month audits can be send to the selected emails in the included Skeiron TMS© Driver's dashboard menu.

8.-Conf. OBD option at Main Menu will allow you to re-synchronize and reset your J1939 Skeiron-provided device.