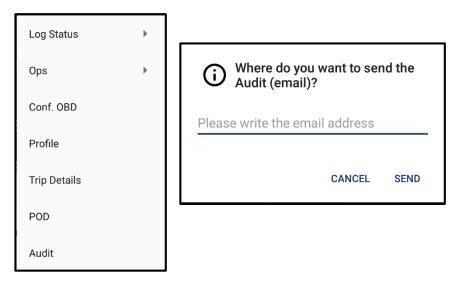

**6.-** In order to share your current log with a DOT officer please use the 'Audit' option. Introduce the proper email address and select 'SEND'. This will automatically forward current BOL HOS status to the selected receiver.