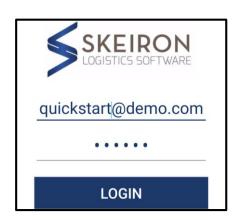

**3.-**The Log-in screen will appear. Please use your company's email and password to access the driver's assigned BOL's. These will show from oldest to newest designation. Please select the BOL you wish your ELD to Log-track.