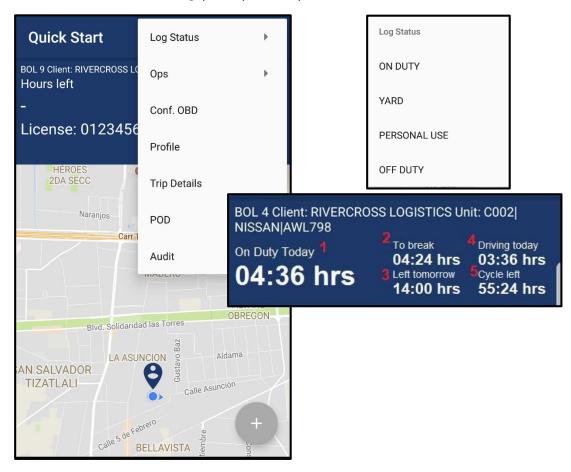

**4.-** Skeiron ELD© app will now start to track all FMCSA required fields every 15min\*. You can use the main menu option OPS in order to send back formation to dispatch such as 'AT PICK UP' and 'DELIVERED'.

<sup>\*</sup>First Log-in users will start with fresh hours.

**5.-** To change your HOS status please use the 'Log Status' option at the main menu. On-display timers will adjust accordingly to your input.