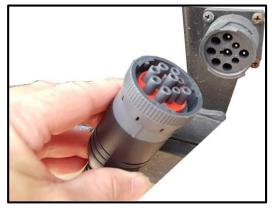

## QUICK START

**IMPORTANT:** Before commencing please make sure your J1939 Skeiron-provided device is properly linked to your truck's On-Board Diagnosis Computer as well as your Android device (Via Bluetooth).

7.-3 Month and 6 Month audits can be send to the selected emails in the included Skeiron TMS© Driver's dashboard menu.

8.-Conf. OBD option at Main Menu will allow you to re-synchronize and reset your J1939 Skeiron-provided device.