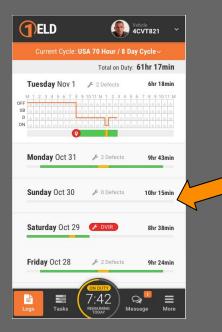

### Create a Vehicle Inspection Report (DVIR)

1

From the main Logs screen, select the day for which you would like to create a Vehicle Inspection Report.

| TELD                                  | Vehicle<br>4CVT821                                                                                            |
|---------------------------------------|---------------------------------------------------------------------------------------------------------------|
| Current Cycle: L                      | JSA 70 Hour / 8 Day Cycle $\sim$                                                                              |
| ON DUTY<br>7:42<br>Remaining<br>Today | 1:42     14:00       UNTILE BREAK     AVAILABLE       7:42     8:43       SHIFT AVAILABLE     CYCLE AVAILABLE |
|                                       | Total on Duty: 61hr 17mi                                                                                      |
| Tuesday Nov 1                         | 🖋 2 Defects 6hr 18mi                                                                                          |
| OFF SB                                |                                                                                                               |
| Saturday Oct 29                       | F DVIR 8hr 38mi                                                                                               |
| Sunday Oct 30                         | ON DUTY<br>7:42<br>REMAINING MESSAGE MO                                                                       |

### Sign Logs

1

From the main Logs screen, select the day for which you would like to sign the logs.

| TELD                                  |                                                | Vehicle<br>4CVT821                                       |
|---------------------------------------|------------------------------------------------|----------------------------------------------------------|
| Current Cycle: U                      | SA 70 Hour / 8 Da                              | ay Cycle~                                                |
| ON DUTY<br>7:42<br>Remaining<br>Today | 1:42<br>until break<br>7:42<br>shift available | 14:00<br>Available<br>Tomorow<br>8:43<br>Cycle Available |
|                                       | Total on Duty                                  | 61hr 17min                                               |
| Tuesday Nov 1                         | 🖋 2 Defects                                    | 6hr 18min                                                |
| SB an an an an an an an an            | 10.00.00.00.00.00.00.00.00.00.00.00.00.0       | de ale ale ale ale ale ale<br>de ale ale ale ale ale ale |
| Saturday Oct 29                       | 🗲 DVIR 🖓 SI                                    | 8hr 38min                                                |
| Sunday Oct 30                         | Pefects                                        | 10hr 15min                                               |
| Logs Tasks                            | 7:42<br>REMAINING<br>TODAY                     | Q                                                        |

### **Errors in Log**

1

A red icon on the main Logs screen indicates that your log has an Hours of Service violation or a form error.

| Current Cycle: US                     | <b>U</b>                                       | Vehicle<br>4CVT821 ×                                      |
|---------------------------------------|------------------------------------------------|-----------------------------------------------------------|
| ON DUTY<br>7:42<br>Remaining<br>Today | 1:42<br>UNTIL BREAK<br>7:42<br>SHIFT AVAILABLE | 14:00<br>AVAILABLE<br>TOMORROW<br>8:43<br>CYCLE AVAILABLE |
| Tuesday Nov 1                         | Total on Duty                                  | 61hr 17min<br>6hr 18min                                   |
| OFF                                   |                                                | 6 7 8 9 10 11 M                                           |
| Saturday Oct 29                       | 🌶 DVIR 🖄 S                                     | 8hr 38min                                                 |
| Sunday Oct 30                         | ON DUTY                                        | 10hr 15min                                                |
| Logs Tasks                            | 7:42<br>REMAINING Me                           | Q <sup>■</sup> =<br>ssage More                            |