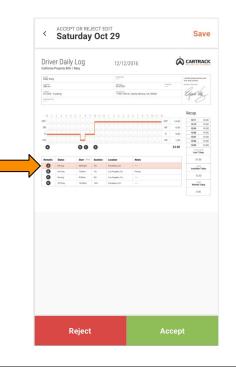

### Accept or Reject Fleet Manager's Log Edits

1

When your fleet manager makes an edit to a log, you will be notified by a red banner and a highlight of the event which was edited.

Tap the highlighted event to view the edit.

2

## Within the log, the edited item(s) will be highlighted.

You may choose to reject or accept the edit by tapping the options at the bottom.