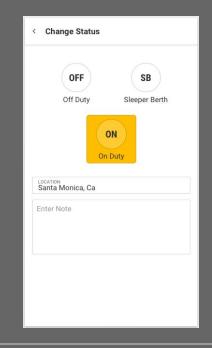

#### **Change Current Status**

|  | P | 2 | 1 |
|--|---|---|---|
|  |   |   |   |
|  | E |   |   |
|  |   |   |   |

On the main Logs screen tap the graph showing today's events.

2 When you are not driving a vehicle, you may set your current status to "Off Duty," "Sleeper Berth," or "On Duty." You may also enter your location and other notes.

Select Off Duty, Sleeper Berth, or On Duty. Tap on the Location field to enter your location. You may also enter notes, such as "Lunch Break" or "Pre-Trip Inspection".

4