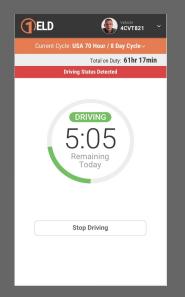

### Log Hours of Service with 1ELD

Once you have connected your mobile device to the Cartrack ELD, your driving time will be automatically recorded.

1

1ELD will detect when your vehicle is moving at 5 MPH or greater, and will set your status to "Driving" automatically. While driving, you will not be able to make any alterations on the app.