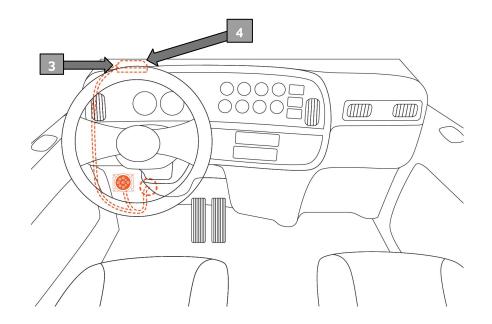

# Attach the other side of the cable to the Cartrack ELD.

4

Mount your device on the inside of your dashboard, away from view. Clean the area on the underside of your dashboard. Then, using the provided adhesive strip, mount the ELD to the clean area. Your cable will run inside the entire console.