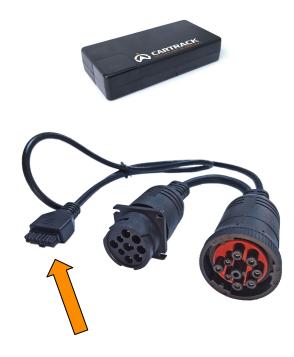

# Attach the other side of the cable to the Cartrack ELD.

4

Mount your device on the inside of your dashboard, away from view. Clean the area on the underside of your dashboard. Then, using the provided adhesive strip, mount the ELD to the clean area. Your cable will run inside the entire console.