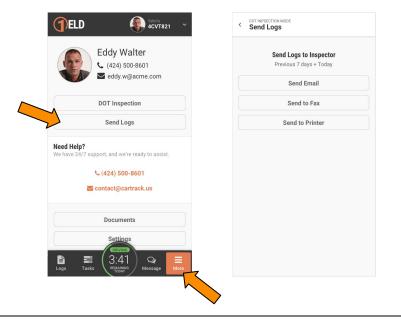

### Send Reports via Email/ Fax

1

Also in the "More" section, you may send your logs via email or fax. You can also print them directly from the app. Tap "Send Logs" in "More" and then make your selection.