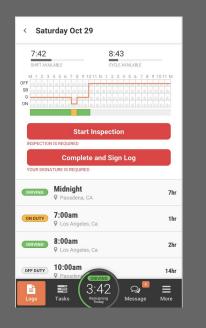

### Create a Vehicle Inspection Report (DVIR)

1

From the main Logs screen, select the day for which you would like to create a Vehicle Inspection Report.

| TELD                                  | Vehicle<br>4CVT821                                                                                            |
|---------------------------------------|---------------------------------------------------------------------------------------------------------------|
| Current Cycle: L                      | JSA 70 Hour / 8 Day Cycle $\sim$                                                                              |
| ON DUTY<br>7:42<br>Remaining<br>Today | 1:42     14:00       UNTILE BREAK     AVAILABLE       7:42     8:43       SHIFT AVAILABLE     CYCLE AVAILABLE |
|                                       | Total on Duty: 61hr 17mi                                                                                      |
| Tuesday Nov 1                         | 🖋 2 Defects 6hr 18mi                                                                                          |
| OFF SB                                |                                                                                                               |
| Saturday Oct 29                       | F DVIR 8hr 38mi                                                                                               |
| Sunday Oct 30                         | ON DUTY<br>7:42<br>REMAINING MESSAGE MO                                                                       |

2

#### Tap the red "Start Inspection" button.