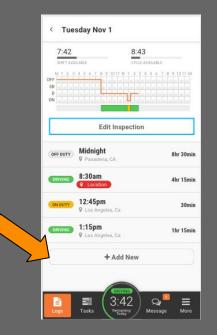

### **Insert Past Status**

| C 3 |
|-----|
|     |
|     |

# On the main Logs screen, select the day you wish to edit.

### 2 Scroll to the bottom and tap "Add New"

Select a starting time by tapping the time and selecting the hour, the minute, and AM or PM, or by adding or subtracting time using the "+" and "-".

SATURDAY OCT 29 Create New Event **Create New Event** < M 1 2 3 4 5 6 7 8 9 10 11 N 1 2 3 4 5 6 7 8 9 10 11 M SELECT START TIME OFF SB OFF SB D ON 9:00<sup>AM</sup> ON START TIME 8:30am 12 DURATION 4hrs 15min 11 10 STATUS Driving LOCATION 3 Santa Monica, Ca Enter Note CANCEL OK

Select Off Duty, Sleeper Berth, or On Duty. Tap on the Location field to enter your location. You may also enter notes, such as "Lunch Break" or "Pre-Trip Inspection".

4

Hours of Service Violations: A red icon on your list of events indicates that you drove beyond the time allowed by the Hours of Service rules.

| 7:42                         | 8:43           |
|------------------------------|----------------|
| SB                           |                |
| E                            | dit Inspection |
| OFF DUTY Midnigh             |                |
| DRIVING 4:00am               | 8hr 45m        |
| ON DUTY 12:45pr<br>S Los Ang |                |
| DRIVING 1:15pm<br>Q Los Ang  | eles, Ca       |
|                              | + Add New      |