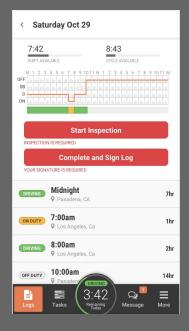

### Create a Vehicle Inspection Report (DVIR)

1

From the main Logs screen, select the day for which you would like to create a Vehicle Inspection Report.

| TELD                                  | Vehicle<br>4CVT821                                                                                            |
|---------------------------------------|---------------------------------------------------------------------------------------------------------------|
| Current Cycle: L                      | JSA 70 Hour / 8 Day Cycle $\sim$                                                                              |
| ON DUTY<br>7:42<br>Remaining<br>Today | 1:42     14:00       UNTILE BREAK     AVAILABLE       7:42     8:43       SHIFT AVAILABLE     CYCLE AVAILABLE |
|                                       | Total on Duty: 61hr 17mi                                                                                      |
| Tuesday Nov 1                         | 🖋 2 Defects 6hr 18mi                                                                                          |
| OFF SB                                |                                                                                                               |
| Saturday Oct 29                       | F DVIR 8hr 38mi                                                                                               |
| Sunday Oct 30                         | ON DUTY<br>7:42<br>REMAINING MESSAGE MO                                                                       |

#### Tap the red "Start Inspection" button.