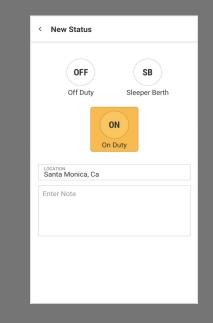

#### **Change Current Status**

|  | P | 2 | 1 |
|--|---|---|---|
|  |   |   |   |
|  | E |   |   |
|  |   |   |   |

On the main Logs screen tap the graph showing today's events.

2 When you are not driving a vehicle, you may set your current status to "Off Duty," "Sleeper Berth," or "On Duty." You may also enter your location and other notes.

Select Off Duty, Sleeper Berth, or On Duty. Tap on the Location field to enter your location. You may also enter notes, such as "Lunch Break" or "Pre-Trip Inspection".

4