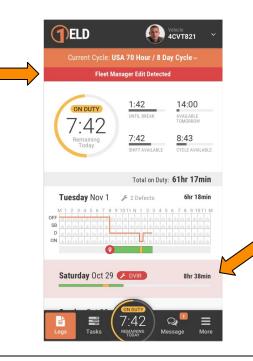

### Accept or Reject Fleet Manager's Log Edits

1

When your fleet manager makes an edit to a log, you will be notified by a red banner and a highlight of the event which was edited.

Tap the highlighted event to view the edit.

2

## Within the log, the edited item(s) will be highlighted.

You may choose to reject or accept the edit by tapping the options at the bottom.