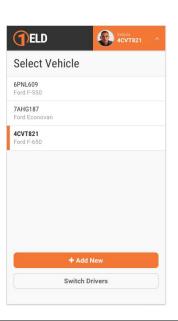

### Connect your mobile device to the Cartrack ELD

On the main Logs screen, tap "Vehicle" in the upper right hand corner.

2 From the list of vehicles, select the vehicle to which you want to connect.

The app will automatically attempt to connect to the ELD via Bluetooth.