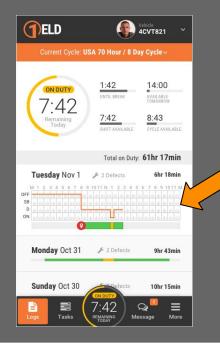

#### **Change Current Status**

|  | P | 2 | 1 |
|--|---|---|---|
|  |   |   |   |
|  | E |   |   |
|  |   |   |   |

On the main Logs screen tap the graph showing today's events.

2 When you are not driving a vehicle, you may set your current status to "Off Duty," "Sleeper Berth," or "On Duty." You may also enter your location and other notes.

### Create a Vehicle Inspection Report (DVIR)

1

From the main Logs screen, select the day for which you would like to create a Vehicle Inspection Report.

| TELD                                  | Vehicle<br>4CVT821                                                                                            |
|---------------------------------------|---------------------------------------------------------------------------------------------------------------|
| Current Cycle: L                      | JSA 70 Hour / 8 Day Cycle $\sim$                                                                              |
| ON DUTY<br>7:42<br>Remaining<br>Today | 1:42     14:00       UNTILE BREAK     AVAILABLE       7:42     8:43       SHIFT AVAILABLE     CYCLE AVAILABLE |
|                                       | Total on Duty: 61hr 17mi                                                                                      |
| Tuesday Nov 1                         | 🖋 2 Defects 6hr 18mi                                                                                          |
| OFF SB                                |                                                                                                               |
| Saturday Oct 29                       | F DVIR 8hr 38mi                                                                                               |
| Sunday Oct 30                         | ON DUTY<br>7:42<br>REMAINING MESSAGE MO                                                                       |