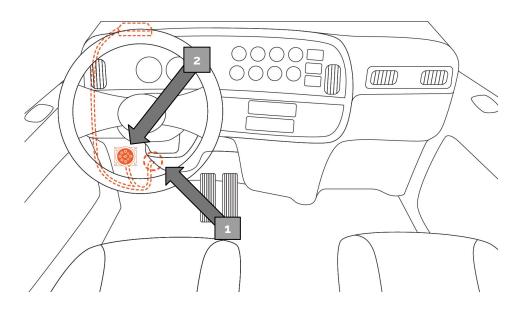

### Install the Cartrack ELD in your vehicle

1

Find the diagnostic port in your vehicle, under the dashboard to the left, free it from its location in the console, and attach the Y cable (whose ports look like one of the images below) sent to you by Cartrack to the diagnostic port. In the case of a 6 pin or 9 pin port, secure by inserting (the male part), then turning the collar clockwise.

2

Once the cable is connected, place the opposite (female part) where the diagnostic port was previously and close the console.