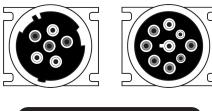

### Install the Cartrack ELD in your vehicle

1

Find the diagnostic port in your vehicle, under the dashboard to the left, free it from its location in the console, and attach the Y cable (whose ports look like one of the images below) sent to you by Cartrack to the diagnostic port. In the case of a 6 pin or 9 pin port, secure by inserting (the male part), then turning the collar clockwise.