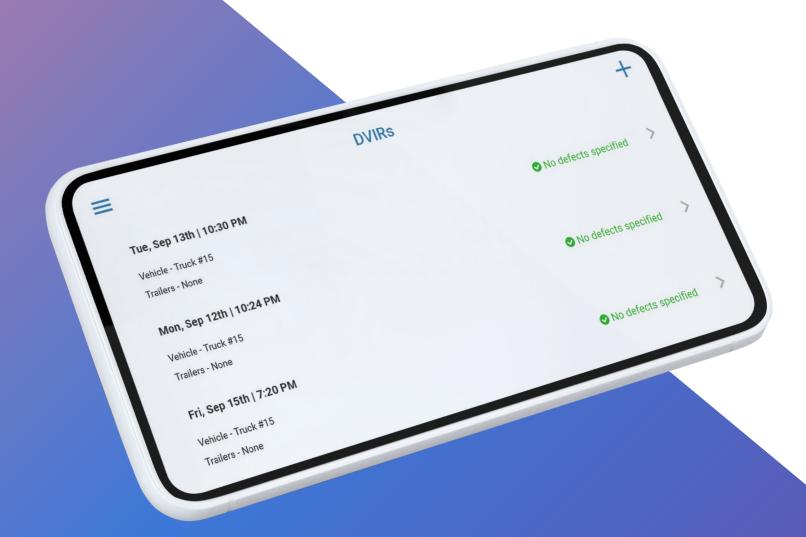

Tap on past statuses to view annotations and logged locations.

At the end of your shift, tap "Certify" and sign your RODS for the day.

Manage and Sign Logs

Create electronic driver vehicle inspection reports before or after your shift by tapping the plus sign.

A list of components will be displayed; select any components identified as defective.

Notify a manager or mechanic about defects that require corrective actions.

To view or edit past DVIRs, tap on "...".

Keep Your Vehicle in Shape with DVIRs