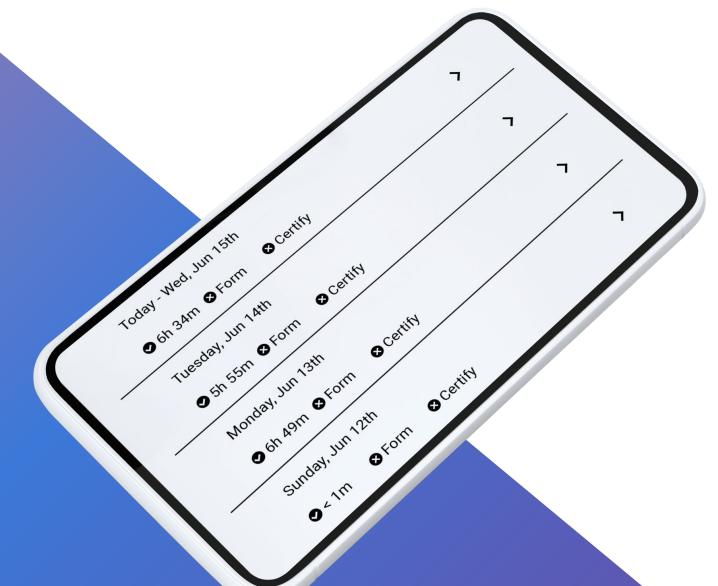

**ELD Manual for Drivers** 

Review your logs for the current shift by tapping on "Today's log".

Check your current status on the Status Circle.

Edit a status by tapping on the pencil tool.

Tap the plus sign to add a duty status.

Tap on past statuses to view annotations and logged locations.

At the end of your shift, tap "Certify" and sign your RODS for the day.

Manage and Sign Logs

Create electronic driver vehicle inspection reports before or after your shift by tapping the plus sign.