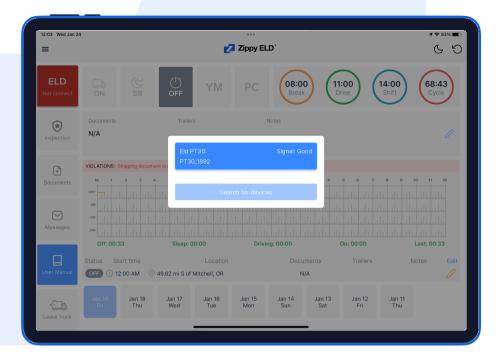

### You should choose your ELD.

Once the scanning is complete, select your ELD device from the displayed list of results.

#### If the ELD is connected to vehicle, you can see green icon on the top left corner of the dashboard.

If it is not connected, the icon stays red with "ELD not connected" text.