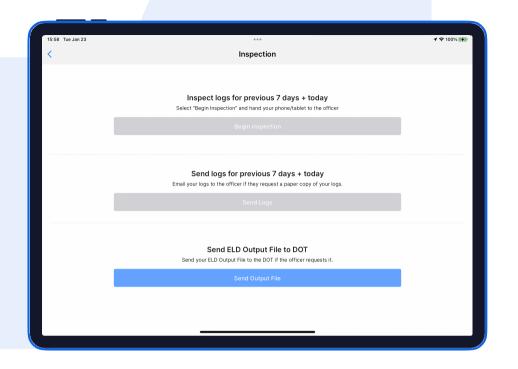

#### 01

Tap "Menu" icon on the top left corner and select "Inspection".

#### 01

Tap "Begin inspection" and show your electronic logbook's eight-day summary to the officer.

| 11:40 Fri 19 Jan                                                           |                 |                           | •••                                   |                |               |               |                | 1 ? ° °       |      |  |  |
|----------------------------------------------------------------------------|-----------------|---------------------------|---------------------------------------|----------------|---------------|---------------|----------------|---------------|------|--|--|
| Zippy ELD                                                                  |                 | Zippy ELD                 |                                       |                |               |               |                |               | 5    |  |  |
| 4 4<br>Unit Number: 232342<br>Email: 41@mail.com<br>Licence: 98u4@mail.com | OFF             | ΥM                        |                                       | 08:00<br>Break |               | ive (         | 14:00<br>Shift | 70:0<br>Cycle |      |  |  |
| Issued State: Arizona                                                      | Trailers        | Trailers                  |                                       |                | Notes         |               |                |               |      |  |  |
| Inspection                                                                 | bobtai          | i                         |                                       | Sleep          |               |               |                |               |      |  |  |
| Insert status                                                              |                 |                           |                                       |                |               |               |                |               |      |  |  |
| i Send feedback                                                            | 4 5 6           |                           |                                       |                |               |               |                |               | M    |  |  |
| User manual                                                                | السالسال        |                           |                                       |                |               |               |                |               |      |  |  |
| 🔯 Setting                                                                  |                 |                           |                                       |                |               |               |                |               |      |  |  |
| G→ Log out                                                                 | Sleep: 02       | dı til tələti tələ<br>:03 | ـــــــــــــــــــــــــــــــــــــ |                |               | On: 00:00     |                | Last: 02:03   |      |  |  |
|                                                                            |                 | Location                  |                                       |                | ments         | Trailers      |                | lotes         | Edit |  |  |
|                                                                            | 4513.18 mi W of | 4513.18 mi W of Hebron,KY |                                       |                | A             | bobtail       | otail Sleep    |               |      |  |  |
|                                                                            | Jan 22<br>Mon   | Jan 21<br>Sun             | Jan 20<br>Sat                         | Jan 19<br>Fri  | Jan 18<br>Thu | Jan 17<br>Wed | Jan 16<br>Tue  |               |      |  |  |
|                                                                            |                 |                           |                                       |                | -             |               |                |               |      |  |  |
|                                                                            |                 |                           |                                       |                |               |               |                |               |      |  |  |