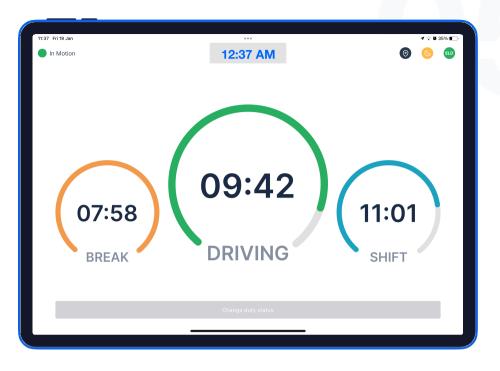

## Once you have connected your mobile device to ELD, your driving time is automatically recorded.

When your vehicle starts moving and reaches the speed of at least 5 mph, your duty status is automatically set to "Driving ". If the speed of your vehicle goes less than 5 mph, your duty status changes to "On Duty".

### Choose a status in the main window based on your current situation.

From the statuses in the main window, select "Off Duty", "Sleep", "On Duty" depending on your situation.