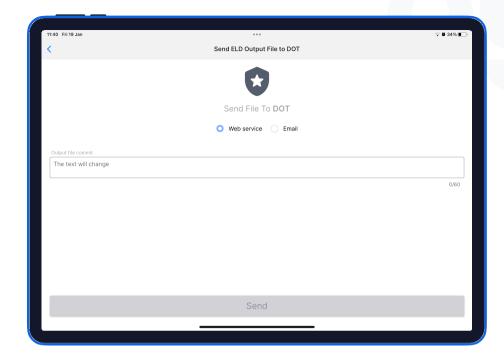

#### 02

In the pop-up menu, select "Send ELD Output File to DOT" in order to send your electronic logbook's data to DOT.

#### 03

In the newly opened window, write your comment and click the "Send" button.