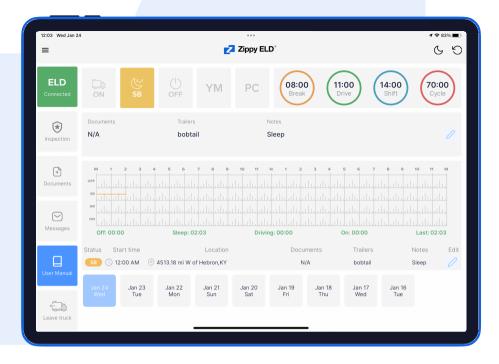

#### 12:03 Wed Jan 24 1 🗢 83% 🔳 ... Zippy ELD 69 ≡ ELD 08:00 14:00 70:00 11:00 Note ۲ N/A bobtail Sleep + $\bigcirc$ Off: 00:00 Sleep: 02:03 Driving: 00:00 On: 00:00 Last: 02:03 Status Start time SB (\) 12:00 AM () 4513.18 mi W of Hebron,KY hobtai Sloor Jan 23 Jan 22 Jan 21 Jan 20 Jan 17 Jan 16 Sat Thu Sun Fri Wed