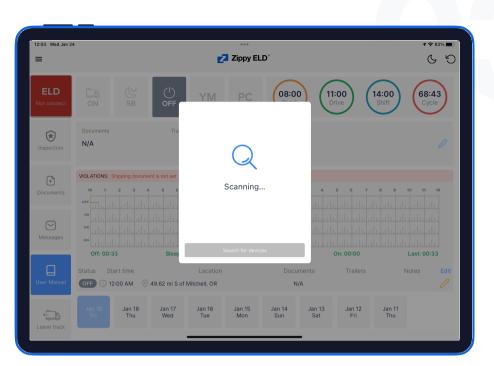

### Your tablet with Zippy ELD application automatically scans for ELD.

When you log in to your Zippy ELD account, the app starts scanning for available ELD devices automatically.

And the ELD device lights green, when it is ready to use.

#### 12:03 Wed Jan 24 1 🗢 83% 🔳 ... Zippy ELD 69 ≡ ELD 08:00 14:00 70:00 11:00 Note ۲ N/A bobtail Sleep + $\bigcirc$ Off: 00:00 Sleep: 02:03 Driving: 00:00 On: 00:00 Last: 02:03 Status Start time SB (\) 12:00 AM () 4513.18 mi W of Hebron,KY hobtai Sloor Jan 23 Jan 22 Jan 21 Jan 20 Jan 17 Jan 16 Sat Thu Sun Fri Wed