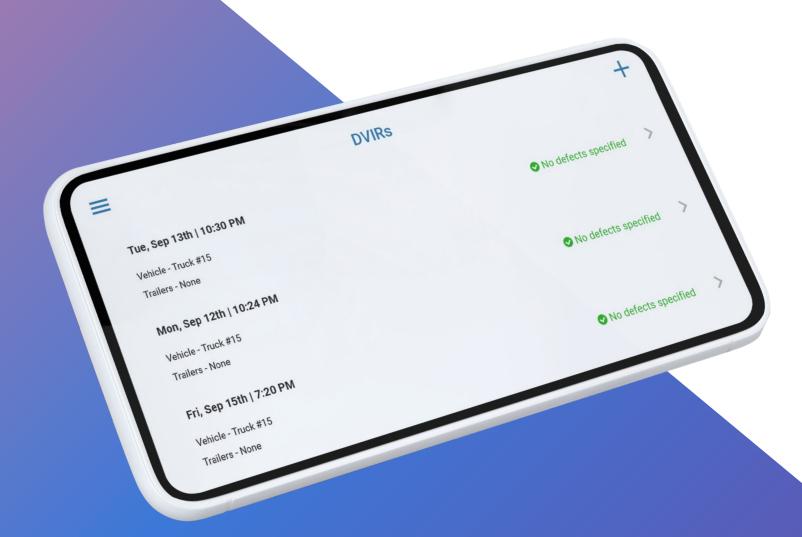

At the end of your shift, tap "Certify" and sign your RODS for the day.

Manage and Sign Logs

Create electronic driver vehicle inspection reports before or after your shift by tapping the plus sign.

A list of components will be displayed; select any components identified as defective.

Notify a manager or mechanic about defects that require corrective actions.

To view or edit past DVIRs, tap on "...".

Keep Your Vehicle in Shape with DVIRs