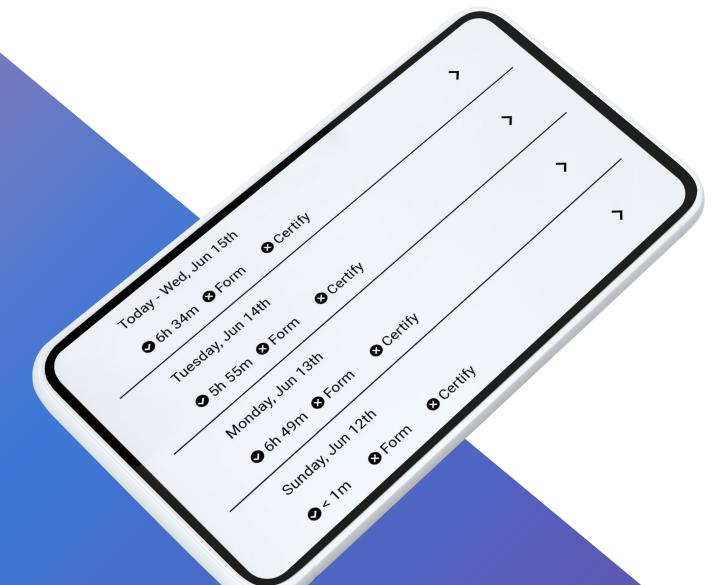

Review your logs for the current shift by tapping on "Today's log".

Check your current status on the Status Circle.

Edit a status by tapping on the pencil tool.

Tap the plus sign to add a duty status.

Tap on past statuses to view annotations and logged locations.

At the end of your shift, tap "Certify" and sign your RODS for the day.

Manage and Sign Logs

Create electronic driver vehicle inspection reports before or after your shift by tapping the plus sign.

A list of components will be displayed; select any components identified as defective.