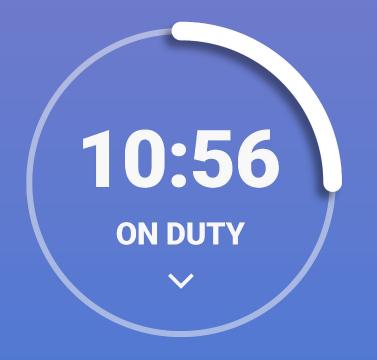

### Driver's Status

Go to the Main Menu and then to Status to view the following data:

DRIVE SHIFT 10:56 10:28

07:55 69:02

#### Shift:

Displays the remaining hours on your current shift.

#### Driving Time:

Calculates the remaining driving time for the current shift.