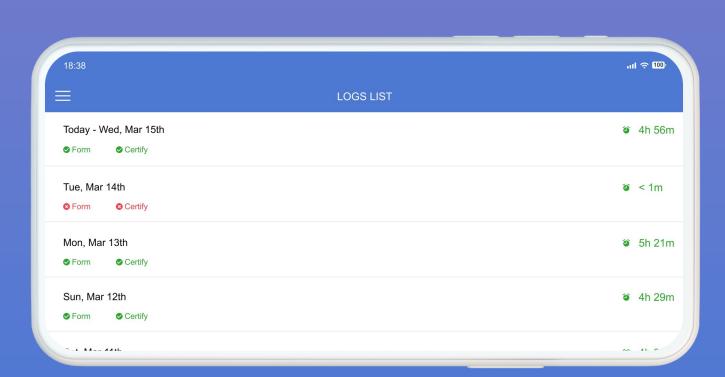

## Manage Log

To insert past duty status for any of the past fourteen days:

Today - Tue, Jul 12th 34m Form Certify Monday, Jul 11th Go to the Main Menu and tap on Logs. Certify < 1m
</p> Form Sunday, Jul 10th Choose a date for the log. Certify ✓ < 1m
</p> Form Saturday, Jul 9th Tap on the plus icon and input the log data. Certify < 1m
</p> Form Friday, Jul 8th Tap Save and the past duty status will be inserted. 8h Certify 41m ✓ Form \* driving time cannot be Thursday, Jul 7th modified 7h ✓ Form Certify 51m