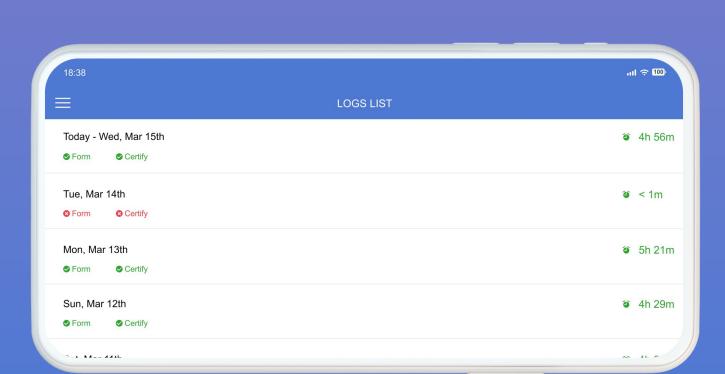

## Manage Log

To insert past duty status for any of the past fourteen days:

Today - Tue, Jul 12th 34m Form Certify Monday, Jul 11th Go to the Main Menu and tap on Logs. Certify < 1m
</p> Form Sunday, Jul 10th Choose a date for the log. Certify ✓ < 1m
</p> Form Saturday, Jul 9th Tap on the plus icon and input the log data. Certify < 1m
</p> Form Friday, Jul 8th Tap Save and the past duty status will be inserted. 8h Certify 41m ✓ Form \* driving time cannot be Thursday, Jul 7th modified 7h ✓ Form Certify 51m