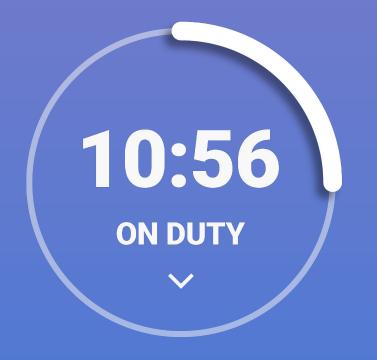

### Driver's Status

Go to the Main Menu and then to Status to view the following data:

DRIVE SHIFT 10:56 10:28

07:55 69:02

#### Shift:

Displays the remaining hours on your current shift.