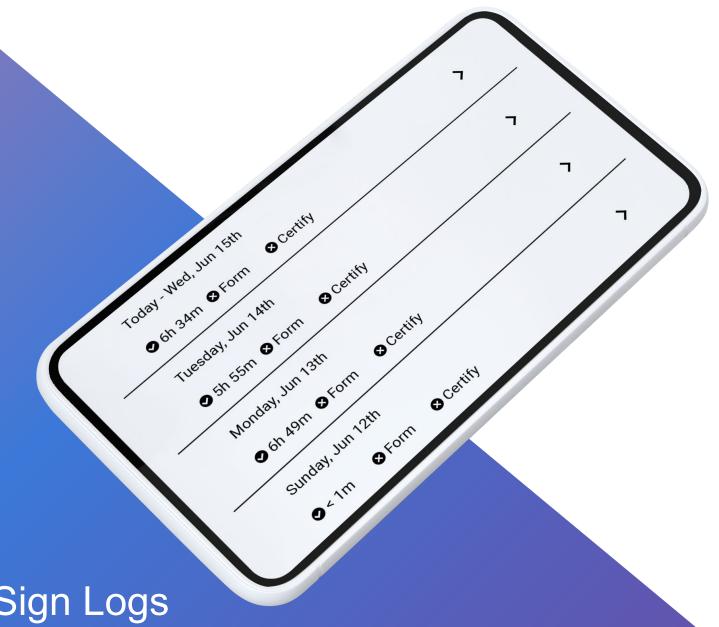

## Manage and Sign Logs

Create electronic driver vehicle inspection reports before or after your shift by tapping the plus sign.

A list of components will be displayed; select any components identified as defective.