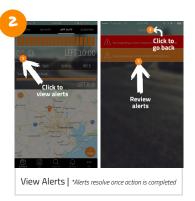

# ARE YOU ROAD READY?

THE PRIME8 ELD ROADSIDE INSPECTION GUIDE WILL HELP YOU ON YOUR WAY.

PRIMESELD BY GORILLA SAFETY FLEET MANAGEMENT



Online support@gorillasafety.com www.gorillasafety.com



Sales Phone Number Toll Free: 844-636-1360

## PRIME8 ELD ROADSIDE INSPECTION GUIDE



### HOW TO SET UP YOUR ELD



#### DASHBOARD & DAILY LOGS





Choose Duty Status & Add Remarks (Selecting Yard Moves and Personal Use, if Applicable)







HOW TO TRANSFER ERODS





#### **USING DAILY LOGS**







Accept unidentified logs/fleet manager edits

#### How to report malfunctions and recordkeeping procedures

- Note the malfunction of the ELD and provide written notice of the malfunction to the motor carrier within 24 hours
- Reconstruct the record of duty status for the current 24-hour period and the previous 7 consecutive days, and record the records of duty status on graph-grid paper logs
- Continue to manually prepare a record of duty status until the ELD is serviced and brought back into compliance
- Compliance Malfunction Codes:
  PWCM Power
  FSCM Engine Synchronization
  - ESCM Engine Synchronization
  - TCM Timing
  - PCM Positioning
  - DRCM Data Recording
  - DTCM Data Transfer
  - 0 Other.

| Vehicle # :