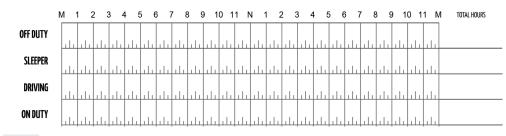

|          | М |   | 1 | 2 | 3 | 4     | 1   | 5 | 6 | 7 | 8 | 91 | 0 1 | 1 1 | N · |     | 2 3  | 3 4 | 4 ( | 56  | 37    | 7 E | 3 9 | 91  | 0 | 11 | М | TOTAL HOURS |
|----------|---|---|---|---|---|-------|-----|---|---|---|---|----|-----|-----|-----|-----|------|-----|-----|-----|-------|-----|-----|-----|---|----|---|-------------|
| OFF DUTY |   | Ь |   |   |   | .   . |     |   |   |   |   |    |     |     |     |     | . Li |     |     |     | .   . | ılı |     |     |   |    |   |             |
| SLEEPER  |   | h |   |   |   | цL    | ılı |   |   |   |   |    |     |     |     | ılı | ılı  | ılı |     | ılı |       | ılı |     |     |   |    |   |             |
| DRIVING  |   | h |   |   |   | ılı   | ılı |   |   |   |   |    |     |     |     | ılı | ılı  | ılı | ılı | ılı | ılı   | ılı |     | ılı |   |    |   |             |
| ON DUTY  |   | h |   |   |   | ц     |     |   |   |   |   |    |     |     |     |     |      |     |     |     |       | ılı |     |     |   |    |   |             |