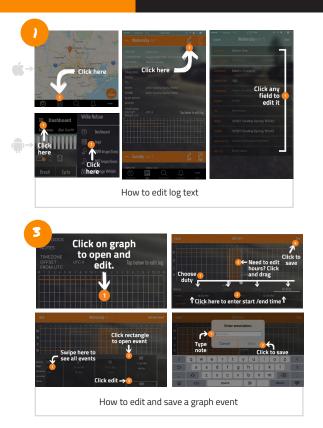

#### DASHBOARD & DAILY LOGS

Choose Duty Status & Add Remarks (Selecting Yard Moves and Personal Use, if Applicable)

HOW TO TRANSFER ERODS