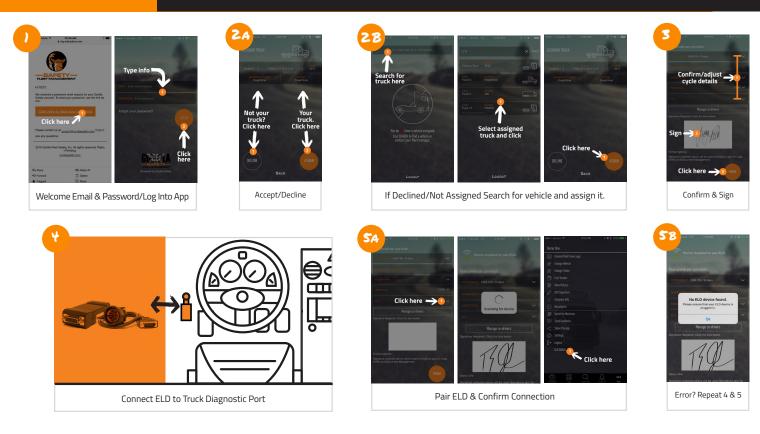

# ARE YOU ROAD READY?

THE PRIME8 ELD ROADSIDE INSPECTION GUIDE WILL HELP YOU ON YOUR WAY.

PRIMESELD BY GORILLA SAFETY FLEET MANAGEMENT



Online support@gorillasafety.com www.gorillasafety.com



Sales Phone Number Toll Free: 844-636-1360

## PRIME8 ELD ROADSIDE INSPECTION GUIDE



### HOW TO SET UP YOUR ELD



#### DASHBOARD & DAILY LOGS





Choose Duty Status & Add Remarks (Selecting Yard Moves and Personal Use, if Applicable)







HOW TO TRANSFER ERODS





#### **USING DAILY LOGS**







Accept unidentified logs/fleet manager edits

#### How to report malfunctions and recordkeeping procedures

- Note the malfunction of the ELD and provide written notice of the malfunction to the motor carrier within 24 hours
- Reconstruct the record of duty status for the current 24-hour period and the previous 7 consecutive days, and record the records of duty status on graph-grid paper logs
- Continue to manually prepare a record of duty status until the ELD is serviced and brought back into compliance
- Compliance Malfunction Codes:
  PWCM Power
  FSCM Engine Synchronization
  - ESCM Engine Synchroni