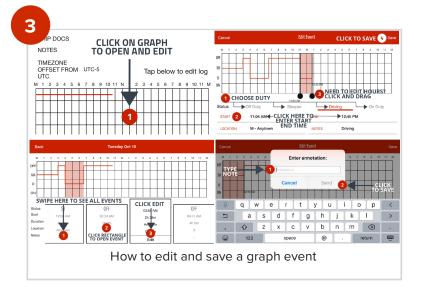

### **USING DAILY LOGS**

Approve

TRAILERS CLICK TO FROM APPROVE

Sunday Oct 15

 $(\underline{})$ 

888

CARRIER

VEHICLES

M 1 2 3 4 5 6 7 8 9 10 11 N 1 2 3 4 5 6 7 8 9 10 11

2TJ Truck #2 (FL18S),1

EFT 10:00

ONDUCT - CLICK AUTOMATIC ALERT

> LEFT 8:00 то

... Accept unidentified

logs/fleet manager edits

4

Time Remaining Until Brea

BREAK

1