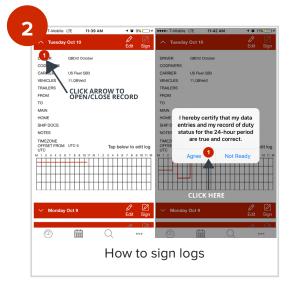

### **USING DAILY LOGS**

Approve

TRAILERS CLICK TO FROM APPROVE

Sunday Oct 15

 $(\underline{})$ 

888

CARRIER

VEHICLES

MAIN

HOME

NOTES Sinner

SHIP DOCS

Sect Driver

Test Company - Wed Oct 04

321 Street Irvine CALIFORN

321 Street Irvine CALIFORN