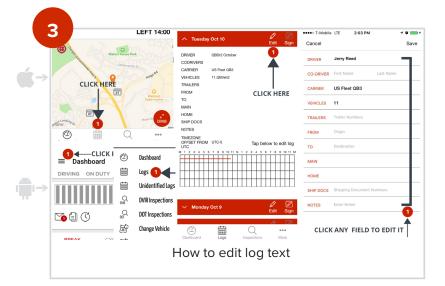

### **USING DAILY LOGS**

Approve

TRAILERS CLICK TO FROM APPROVE

Sunday Oct 15

 $(\underline{})$ 

888

CARRIER

VEHICLES