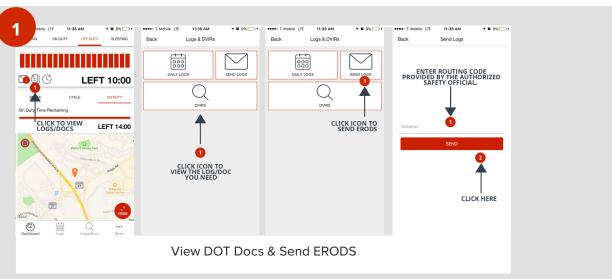

### **USING DAILY LOGS**

Approve

TRAILERS CLICK TO FROM APPROVE

Sunday Oct 15

 $(\underline{})$ 

888

CARRIER

VEHICLES