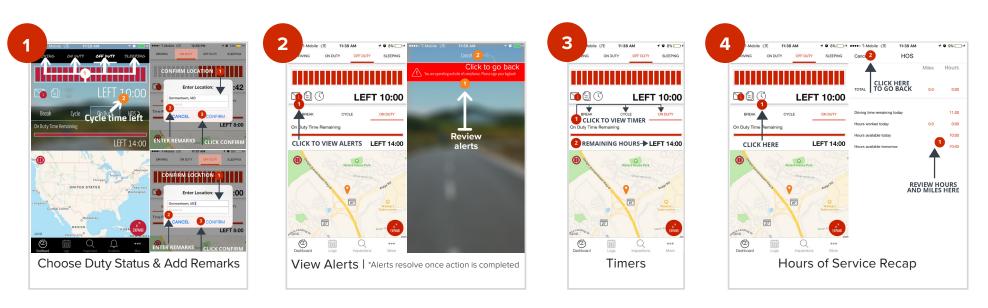

# ARE YOU ROAD READY?

THE FLEETLOCATE ELD ROADSIDE INSPECTION GUIDE WILL HELP YOU ON YOUR WAY.





Online

fleet\_support@spireon.com

Support

1.877.819.0015, option 2

FLEETLOCATE COMPLIANCE ELD ROADSIDE INSPECTION GUIDE



### HOW TO SET UP YOUR ELD



### **DASHBOARD & DAILY LOGS**











### **USING DAILY LOGS**







Approve

TRAILERS CLICK TO FROM APPROVE

Sunday Oct 15

 $(\underline{})$ 

888

CARRIER

VEHICLES

MAIN

HOME

NOTES Sinner

SHIP DOCS

Sect Driver

Test Company - Wed Oct 04

321 Street Irvine CALIFORN

321 Street Irvine CALIFORN

M 1 2 3 4 5 6 7 8 9 10 11 N 1 2 3 4 5 6 7 8 9 10 11

2TJ Truck #2 (FL18S),1

EFT 10:00

ONDUCT - CLICK AUTOMATIC ALERT

> LEFT 8:00 то

... Accept unidentified

logs/fleet manager edits

4

Time Remaining Until Brea

BREAK

1

### How to report malfunctions and recordkeeping procedures

- Note the malfunction of the ELD 1. and provide written notice of the malfunction to the motor carrier within 24 hours
- 2. Reconstruct the record of duty status for the current 24-hour period and the previous 7 consecutive days, and reco