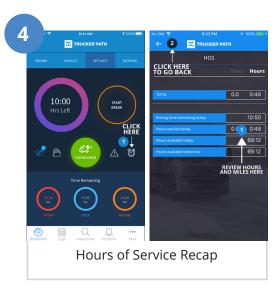

eldpro@truckerpath.com



**Sales Phone Number** 

757-941-7806

## **HOW TO SET UP YOUR ELD**

















## **DASHBOARD & DAILY LOGS**



























## How to report malfunctions and recordkeeping procedures

- Note the malfunction of the ELD and provide written notice of the malfunction to the motor carrier within 24 hours
- Reconstruct the record of duty status for the current 24-hour period and the previous 7 consecutive days, and record the records of duty status on graphgrid paper logs
- Continue to manually prepare a record of duty status until the ELD is serviced and brought back into compliance
- 4. Compliance Malfunction Codes:
  - PWCM Power
  - ESCM Engine Synchronization
  - TCM Timing
  - PCM Positioning
  - DRCM Data Recording
  - · DTCM Data Transfer
  - O Other.

| DAILY L        | ORIVER'S LOG   One Calendar Day | / 24/hr                                                                   | Drivers Lice