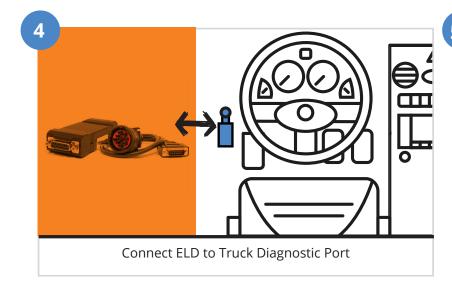

eldpro@truckerpath.com



**Sales Phone Number** 

757-941-7806

## **HOW TO SET UP YOUR ELD**

















## **DASHBOARD & DAILY LOGS**



























## How to report malfunctions and recordkeeping procedures

- Note the malfunction of the ELD and provide written notice of the malfunction to the motor carrier within 24 hours
- Reconstruct the record of duty status for the current 24-hour period and the previous 7 consecutive days, and record the records of duty status on graphgrid paper logs
- Continue to manually prepare a record of duty status until the ELD is serviced and brought back into compliance
- 4. Compliance Malfunction Codes:
  - PWCM Power
  - ESCM Engine Synchronization
  - TCM Timing
  - PCM Positioning
  - DRCM Data Recording
  - · DTCM Data Transfer
  - O Other.

| DAILY L        | ORIVER'S LOG   One Calendar Day | / 24/hr