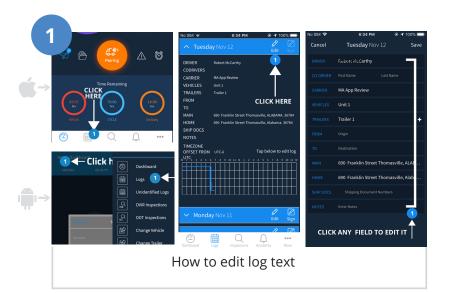

eldpro@truckerpath.com



**Sales Phone Number** 

757-941-7806

## **HOW TO SET UP YOUR ELD**

















## **DASHBOARD & DAILY LOGS**



























## How to report malfunctions and recordkeeping procedures

- Note the malfunction of the ELD and provide written notice of the malfunction to the motor carrier within 24 hours
- Reconstruct the record of duty status for the current 24-hour period and the previous 7 consecutive days, and record the records of duty status on graphgrid paper logs
- Continue to manually prepare a record of duty status until the ELD is serviced and brought back into compliance
- 4. Compliance Malfunction Codes:
  - PWCM Power
  - ESCM Engine Synchronization
  - TCM Timing
  - PCM Positioning
  - DRCM Data Recording
  - · DTCM Data Transfer
  - O Other.

| DAILY L        | ORIVER'S LOG   One Calendar Day | / 24/hr                                                                   | Drivers License #