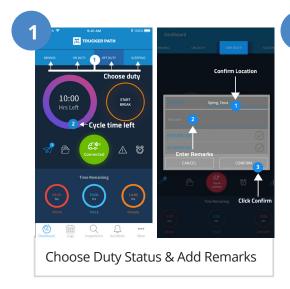

eldpro@truckerpath.com



**Sales Phone Number** 

757-941-7806

## **HOW TO SET UP YOUR ELD**

















## **DASHBOARD & DAILY LOGS**



























## How to report malfunctions and recordkeeping procedures

- Note the malfunction of the ELD and provide written notice of the malfunction to the motor carrier within 24 hours
- Reconstruct the record of duty status for the current 24-hour period and the previous 7 consecutive days, and record the records of duty status on graphgrid paper logs
- Continue to manually prepare a record of duty status until the ELD is serviced and brought back into compliance
- 4. Compliance Malfunction Codes:
  - PWCM Power
  - ESCM Engine Synchronization
  - TCM Timing
  - PCM Positioning
  - DRCM Data Recording
  - · DTCM Data Transfer
  - O Other.

| DAILY L        | ORIVER'S LOG   One Calendar Day | / 24/hr                                                                   | Driver