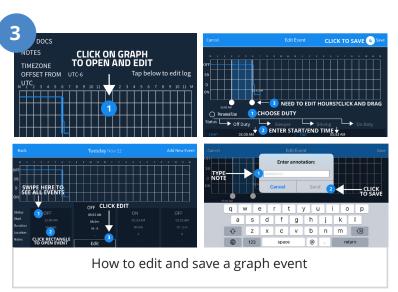

eldpro@truckerpath.com



**Sales Phone Number** 

757-941-7806

## **HOW TO SET UP YOUR ELD**

















## **DASHBOARD & DAILY LOGS**



























## How to report malfunctions and recordkeeping procedures

- Note the malfunction of the ELD and provide written notice of the malfunction to the motor carrier within 24 hours
- Reconstruct the record of duty status for the current 24-hour period and the previous 7 consecutive days, and record the records of duty status on graphgrid paper logs
- Continue to manually prepare a record of duty status until the ELD is serviced and brought back into compliance
- 4. Compliance Malfunction Codes:
  - PWCM Power
  - ESCM Engine Synchronization
  - TCM Timing
  - PCM Positioning
  - DRCM Data Recording
  - · DTCM Data Transfer
  - O Other.

| DAILY L        | ORIVER'S LOG   One Calendar Day | / 24/hr                                                                   | Drivers License #