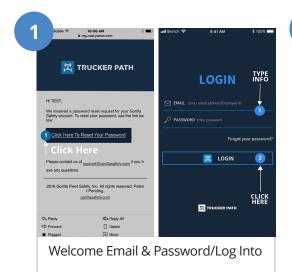

eldpro@truckerpath.com



**Sales Phone Number** 

757-941-7806

## **HOW TO SET UP YOUR ELD**

















## **DASHBOARD & DAILY LOGS**



























## How to report malfunctions and recordkeeping procedures

- Note the malfunction of the ELD and provide written notice of the malfunction to the motor carrier within 24 hours
- Reconstruct the record of duty status for the current 24-hour period and the previous 7 consecutive days, and record the records of duty status on graphgrid paper logs
- Continue to manually prepare a record of duty status until the ELD is serviced and brought back into compliance
- 4. Compliance Malfunction Codes:
  - PWCM Power
  - ESCM Engine Synchronization
  - TCM Timing
  - PCM Positioning
  - DRCM Data Recording
  - · DTCM Data Transfer
  - O Other.

| DAILY L        | ORIVER'S LOG   One Calendar Day | / 24/hr