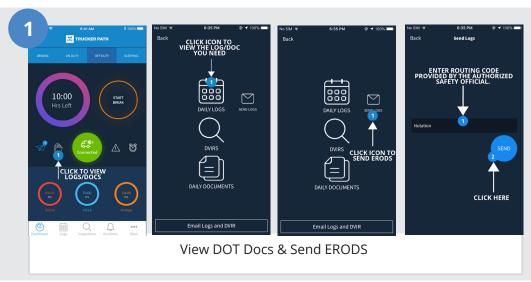

eldpro@truckerpath.com



**Sales Phone Number** 

757-941-7806

## **HOW TO SET UP YOUR ELD**

















## **DASHBOARD & DAILY LOGS**



























## How to report malfunctions and recordkeeping procedures

- Note the malfunction of the ELD and provide written notice of the malfunction to the motor carrier within 24 hours
- Reconstruct the record of duty status for the current 24-hour period and the previous 7 consecutive days, and record the records of duty status on graphgrid paper logs
- Continue to manually prepare a record of duty status until the ELD is serviced and brought back into compliance
- 4. Compliance Malfunction Codes:
  - PWCM Power
  - ESCM Engine Synchronization
  - TCM Timing
  - PCM Positioning
  - DRCM Data Recording
  - · DTCM Data Transfer
  - O Other.

| DAILY L        | ORIVER'S LOG   One Calendar Day | / 24/hr                                                                   | Drivers License