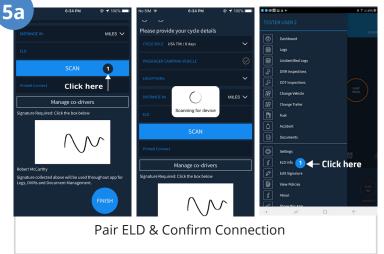

eldpro@truckerpath.com



**Sales Phone Number** 

757-941-7806

## **HOW TO SET UP YOUR ELD**

















## **DASHBOARD & DAILY LOGS**



























## How to report malfunctions and recordkeeping procedures

- Note the malfunction of the ELD and provide written notice of the malfunction to the motor carrier within 24 hours
- Reconstruct the record of duty status for the current 24-hour period and the previous 7 consecutive days, and record the records of duty status on graphgrid paper logs
- Continue to manually prepare a record of duty status until the ELD is serviced and brought back into compliance
- 4. Compliance Malfunction Codes:
  - PWCM Power
  - ESCM Engine Synchronization
  - TCM Timing
  - PCM Positioning
  - DRCM Data Recording
  - · DTCM Data Transfer
  - O Other.

| DAILY L        | ORIVER'S LOG   One Calendar Day | / 24/hr