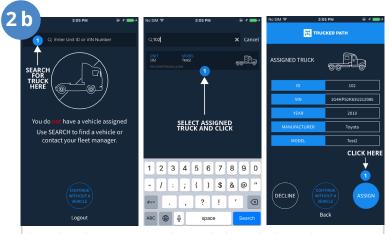

eldpro@truckerpath.com



**Sales Phone Number** 

757-941-7806

## **HOW TO SET UP YOUR ELD**

















## **DASHBOARD & DAILY LOGS**



























## How to report malfunctions and recordkeeping procedures

- Note the malfunction of the ELD and provide written notice of the malfunction to the motor carrier within 24 hours
- Reconstruct the record of duty status for the current 24-hour period and the previous 7 consecutive days, and record the records of duty status on graphgrid paper logs
- Continue to manually prepare a record of duty status until the ELD is serviced and brought back into compliance
- 4. Compliance Malfunction Codes:
  - PWCM Power
  - ESCM Engine Synchronization
  - TCM Timing
  - PCM Positioning
  - DRCM Data Recording
  - · DTCM Data Transfer
  - O Other.

| DAILY L        | ORIVER'S LOG   One Calendar Day | / 24/hr