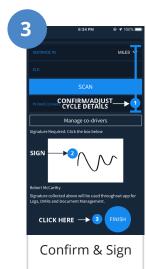

eldpro@truckerpath.com



**Sales Phone Number** 

757-941-7806

## **HOW TO SET UP YOUR ELD**

















## **DASHBOARD & DAILY LOGS**



























## How to report malfunctions and recordkeeping procedures

- Note the malfunction of the ELD and provide written notice of the malfunction to the motor carrier within 24 hours
- Reconstruct the record of duty status for the current 24-hour period and the previous 7 consecutive days, and record the records of duty status on graphgrid paper logs
- Continue to manually prepare a record of duty status until the ELD is serviced and brought back into compliance
- 4. Compliance Malfunction Codes:
  - PWCM Power
  - ESCM Engine Synchronization
  - TCM Timing
  - PCM Positioning
  - DRCM Data Recording
  - · DTCM Data Transfer
  - O Other.

| DAILY L        | ORIVER'S LOG   One Calendar Day | / 24/hr