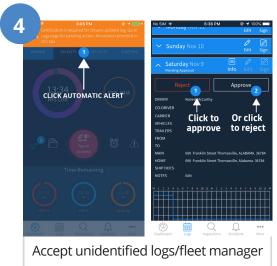

eldpro@truckerpath.com



**Sales Phone Number** 

757-941-7806

## **HOW TO SET UP YOUR ELD**

















## **DASHBOARD & DAILY LOGS**



























## How to report malfunctions and recordkeeping procedures

- Note the malfunction of the ELD and provide written notice of the malfunction to the motor carrier within 24 hours
- Reconstruct the record of duty status for the current 24-hour period and the previous 7 consecutive days, and record the records of duty status on graphgrid paper logs
- Continue to manually prepare a record of duty status until the ELD is serviced and brought back into compliance
- 4. Compliance Malfunction Codes:
  - PWCM Power
  - ESCM Engine Synchronization
  - TCM Timing
  - PCM Positioning
  - DRCM Data Recording
  - · DTCM Data Transfer
  - O Other.

| DAILY L        | ORIVER'S LOG   One Calendar Day | / 24/hr                                                                   | Drivers License #