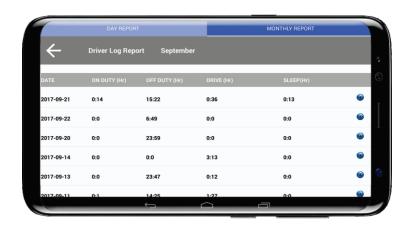

de
- c) DRIVER
  This button show driver in DRIVER duty mode
- d) SLEEPER
  This button show driver in
  SLEEPER duty mode

#### **E-LOG CAPTURE**

- i) Start Date and Time
- ii) End Date and Time
- iii) Latitude and longitude
- iv) Total Duration
- v) Driver ID





Telephone: +1 559-733-9700



### 4) BREAK

E-log Intimate Notification for Break various times Like 10 min for 2 hrs

- a) If Driver click Yes it went auto to OFF DUTY
- b) No means E-Log take voice record for reason



### 5) DRIVER DAILY REPORT

- a) Graph show total OFF Duty,
   Sleeper, Driver, On Duty Total time
   Graph and time
- b) According status website shows start time and end time
- C) Total miles and location





Telephone: +1 559-733-9700



## 6) DRIVER MONTHLY REPORT

Click on Eye Icon we can see the Graph



## 7) IN WEB SITE DASH BOARD

- a) E-Log shows Total Drivers
- b) No of Driving Drivers
- c) No of On Duty Drivers
- d) No of Off Duty Drivers
- e) No of Sleeping Drivers
- f) Driver status Online or Offline
- g) Show Current Location
- h) Show Status
- i) Duration of status
- j) History





Telephone: +1 559-733-9700



# 8) GRAPH IN WEBSITE



- a) We can Search by Driver and date
- b) We can create new status
- c) Graph show total OFF Duty,
   Sleeper, Driver, On Duty Total time
   Graph and time
- d) According status website shows start time and end time
- e) Total miles and location