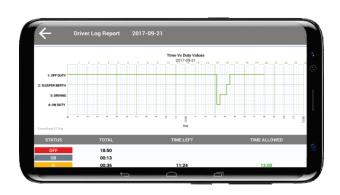

### 5) DRIVER DAILY REPORT

- a) Graph show total OFF Duty,
   Sleeper, Driver, On Duty Total time
   Graph and time
- b) According status website shows start time and end time
- C) Total miles and location