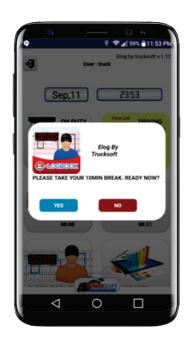

### 4) BREAK

E-log Intimate Notification for Break various times Like 10 min for 2 hrs

- a) If Driver click Yes it went auto to OFF DUTY
- b) No means E-Log take voice record for reason