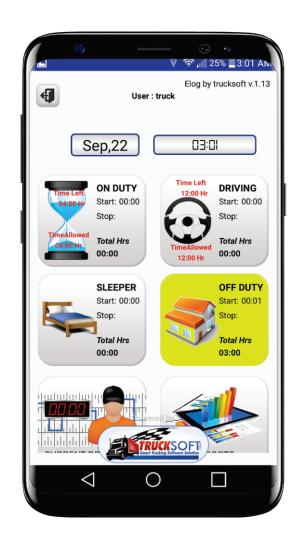

#### 3) DASH BOARD

In Dash Board We can see the Date and Time and Controls of E-log

- a) OFF DUTY
  This button show driver in
  Off duty mode
- b) ON DUTY
  This button show driver in
  ON duty mode
- c) DRIVER
  This button show driver in DRIVER duty mode
- d) SLEEPER
  This button show driver in
  SLEEPER duty mode

#### **E-LOG CAPTURE**

- i) Start Date and Time
- ii) End Date and Time
- iii) Latitude and longitude
- iv) Total Duration
- v) Driver ID

Telephone: +1 559-733-9700