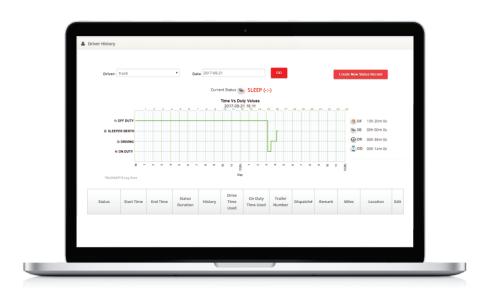

# 8) GRAPH IN WEBSITE

- a) We can Search by Driver and date
- b) We can create new status
- c) Graph show total OFF Duty,
   Sleeper, Driver, On Duty Total time
   Graph and time
- d) According status website shows start time and end time
- e) Total miles and location