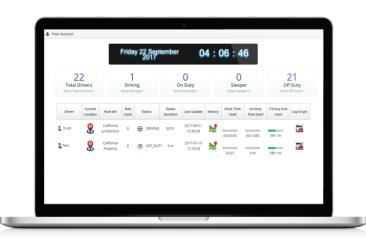

## 7) IN WEB SITE DASH BOARD

- a) E-Log shows Total Drivers
- b) No of Driving Drivers
- c) No of On Duty Drivers
- d) No of Off Duty Drivers
- e) No of Sleeping Drivers
- f) Driver status Online or Offline
- g) Show Current Location
- h) Show Status
- i) Duration of status
- j) History