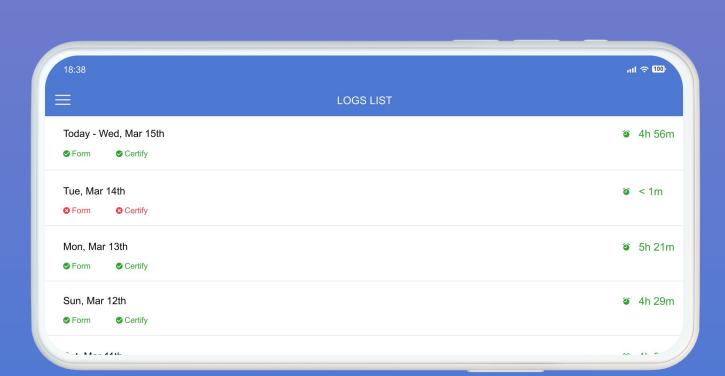

## Manage Log

To insert past duty status for any of the past fourteen days:

Today - Tue, Jul 12th 34m Form Certify Monday, Jul 11th Go to the Main Menu and tap on Logs. Certify < 1m
</p> Form Sunday, Jul 10th Choose a date for the log. Certify ✓ < 1m
</p> Form Saturday, Jul 9th Tap on the plus icon and input the log data. Certify < 1m
</p> Form Friday, Jul 8th Tap Save and the past duty status will be inserted. 8h Certify 41m ✓ Form \* driving time cannot be Thursday, Jul 7th modified 7h ✓ Form Certify 51m