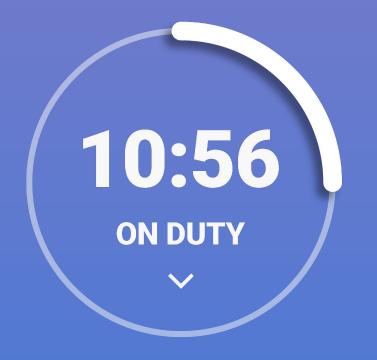

### Driver's Status

Go to the Main Menu and then to Status to view the following data:

DRIVE SHIFT 10:56 10:28

07:55 69:02

#### Shift:

Displays the remaining hours on your current shift.

#### Driving Time:

Calculates the remaining driving time for the current shift.

#### **Off-Duty and Breaks:**

Displays the required off-duty and break time.