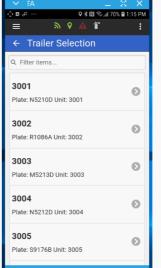

#### Click on Add Truck - Select Truck from List

Click on Add Trailer - Select Trailer from List

### Select Trailer Content

(=2) \$ N \$ ₁ 70% 1:16 PM 3001 **Select Trailer Status** 0 Ok Back 3004 Plate: N5212D Unit: 3004 3005 Plate: S9176B Unit: 3005

10

Complete Trip Inspections

**⋒ ♀ ▲ 1** 

← HOS

Current Truck: