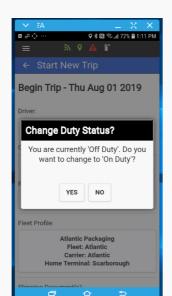

### Select New Trip

# (➡) 🕏 🔃 🖘 📶 72% 🖹 1:11 PM **⋒ ♀ ▲** 1 On Duty 00:00:00 Remaining 2 Driving 00:00:00 Remaining OFF DUTY 13:11:03 Used Today Sleeper 00:00:00 Sleep Time **≗**≡ New Trip Sign Daily Log

# Change status



# Select appropriate fields and begin trip





#### Click on Loadout



#### Click on Add Truck - Select Truck from List





Click on Add Trailer - Select Trailer from List





### Select Trailer Content

(=2) \$ N \$ ₁ 70% 1:16 PM 3001 **Select Trailer Status** 0 Ok Back 3004 Plate: N5212D Unit: 3004 3005 Plate: S9176B Unit: 3005

10

Complete Trip Inspections

**⋒ ♀ ▲ 1** 

← HOS

Current Truck:

♥ 🕏 🔃 🖘 📶 69% 🗎 1:17 PM

Current Trailer:

12

Choose other events for additional events

13

Select Finish when trip is completed

14

♥ \$ N 🖘 📶 68% 🖹 1:20 PM Current Truck: Current Trailer: (2) ON DUTY Driving Off Duty 13:12:27 Used Today Sleeper Sleeper 00:00:00 Sleep Time **≗**≡  $\odot$ Other Events Finish Trip Sign Daily Log

Ensure you select Sign daily Log at the end of the day