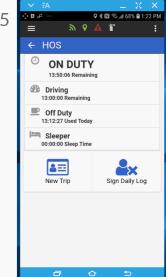

# (➡) 🕏 🔃 🖘 📶 72% 🖹 1:11 PM **⋒ ♀ ▲** 1 On Duty 00:00:00 Remaining 2 Driving 00:00:00 Remaining OFF DUTY 13:11:03 Used Today Sleeper 00:00:00 Sleep Time **≗**≡ New Trip Sign Daily Log