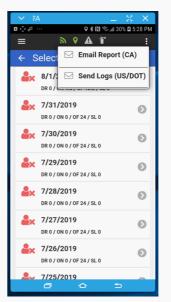

**⋒ ♀ ▲ T** 

← Custom Events 🙈 Load Check

Load/Unload

Meal/Coffee Break

♠ Yard Move

MTO/DOT Inspection

Select the three dots to email reports, add email and click send

 
 • ★ IN 
 59%

■ 3:01 PM
 ← Email Report Email Address: Send

Select the three dots to access Setting and Logs

**EX** 

Sign Daily Log

>□⊬ ♥ \$ N 🖘 📶 68% 🖹 1:22 PM **⋒ ♀ ▲ T** Log Detail For: 8/1/2019 OF: 8/1/2019 12:00:00 AM (13h:12m) ON: 8/1/2019 1:12:27 PM (10m:09s) Sign-Off This Day M M O