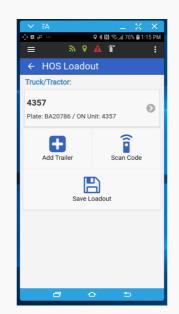

#### Click on Add Truck - Select Truck from List

Click on Add Trailer - Select Trailer from List