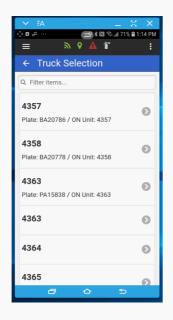

#### Click on Add Truck - Select Truck from List

Click on Add Trailer - Select Trailer from List