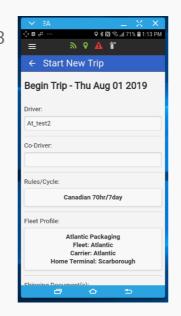

### Select New Trip

# (➡) 🕏 🔃 🖘 📶 72% 🖹 1:11 PM **⋒ ♀ ▲** 1 On Duty 00:00:00 Remaining 2 Driving 00:00:00 Remaining OFF DUTY 13:11:03 Used Today Sleeper 00:00:00 Sleep Time **≗**≡ New Trip Sign Daily Log

# Change status



# Select appropriate fields and begin trip





#### Click on Loadout



#### Click on Add Truck - Select Truck from List





Click on Add Trailer - Select Trailer from List





### Select Trailer Content

(=2) \$ N \$ ₁ 70% 1:16 PM 3001 **Select Trailer Status** 0 Ok Back 3004 Plate: N5212D Unit: 3004 3005 Plate: S9176B Unit: 3005

10

Complete Trip Inspections

**⋒ ♀ ▲ 1** 

← HOS

Current Truck:

♥ 🕏 🔃 🖘 📶 69% 🗎 1:17 PM

Current Trailer:

12

Choose other events for additional events

13

Select Finish when trip is completed

14

♥ \$ N 🖘 📶 68% 🖹 1:20 PM Current Truck: Current Trailer: (2) ON DUTY Driving Off Duty 13:12:27 Used Today Sleeper Sleeper 00:00:00 Sleep Time **≗**≡  $\odot$ Other Events Finish Trip Sign Daily Log

Ensure you select Sign daily Log at the end of the day



ON DUTY Driving Off Duty 13:12:27 Used Today S