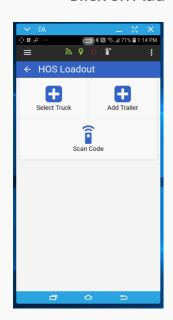

#### Click on Loadout

#### Click on Add Truck - Select Truck from List

Click on Add Trailer - Select Trailer from List