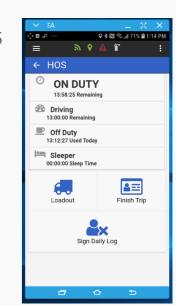

### Select New Trip

# (➡) 🕏 🔃 🖘 📶 72% 🖹 1:11 PM **⋒ ♀ ▲** 1 On Duty 00:00:00 Remaining 2 Driving 00:00:00 Remaining OFF DUTY 13:11:03 Used Today Sleeper 00:00:00 Sleep Time **≗**≡ New Trip Sign Daily Log

# Change status



# Select appropriate fields and begin trip





#### Click on Loadout



#### Click on Add Truck - Select Truck from List





Click on Add Trailer - Select Trailer from List





### Select Trailer Content

(=2) \$ N \$ ₁ 70% 1:16 PM 3001 **Select Trailer Status** 0 Ok Back 3004 Plate: N5212D Unit: 3004 3005 Plate: S9176B Unit: 3005

10

Complete Trip Inspections

**⋒ ♀ ▲ 1** 

← HOS

Current Truck:

♥ 🕏 🔃 🖘 📶 69% 🗎 1:17 PM

Current Trailer:

12

Choose other events for additional events

13

Select Finish when trip is completed

14

♥ \$ N 🖘 📶 68% 🖹 1:20 PM Current Truck: Current Trailer: (2) ON DUTY Driving Off Duty 13:12:27 Used Today Sleeper Sleeper 00:00:00 Sleep Time **≗**≡  $\odot$ Other Events Finish Trip Sign Daily Log

Ensure you select Sign daily Log at the end of the day



ON DUTY Driving Off Duty 13:12:27 Used Today Sleeper 00:00:00 Sleep Time