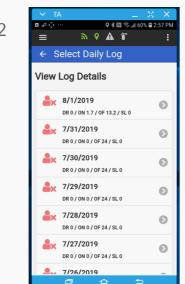

> To view log select the arrow beside the date

Sign Daily Log

♥ \$ N % ...... 68% **1**:20 PM

Current Trailer:

å≡

Finish Trip

**⋒ ♀ ▲ 1** 

Current Truck:

to traverse daily logs